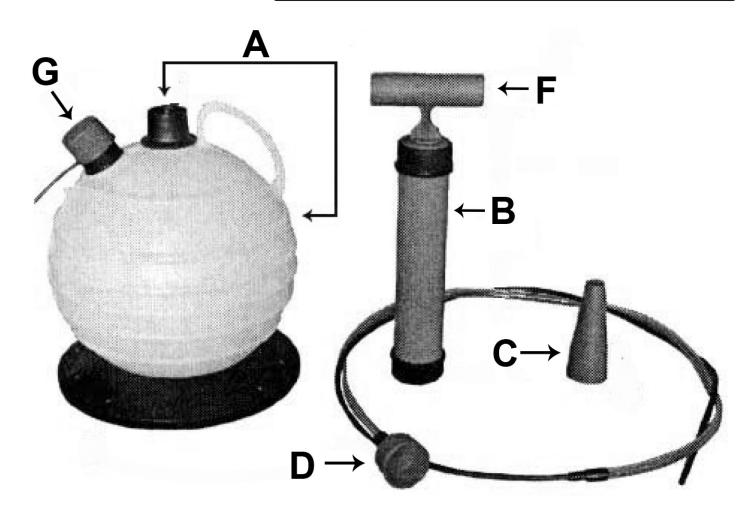

## Vacuum Oil & Fluid Extractor Manual 5.5L **Model No: TP696**

| Item | Part No.  | Description                 |
|------|-----------|-----------------------------|
| Α    | TP696.A+E | 6ltr Container & Rubber Cap |
| В    | TP696.B   | Vacuum Pump                 |
| С    | TP696.C   | Pour Spout                  |

| Item | Part No. | Description             |
|------|----------|-------------------------|
| D    | TP696.D  | Red Cap With Tube Ass'y |
| F    | TP696.F  | Red Handle              |
| G    | TP696.G  | Red Cap                 |